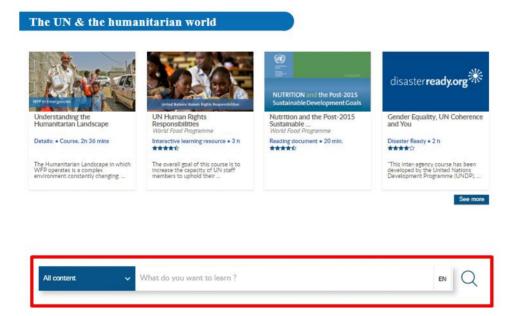

## How to search content (2/2)

**Option 3:** In the WFP & UN Essentials section: search for content that has been included in this channel and relates to WFP in general, to the WFP Foundation Programmes and the UN & Humanitarian world.