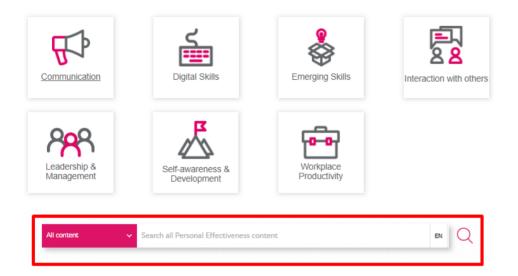

## How to search content (3/2)

**Option 4**: In the Personal Effectiveness section: search for content that has been selected for development of people-skills (communication, leadership, digital, etc...).