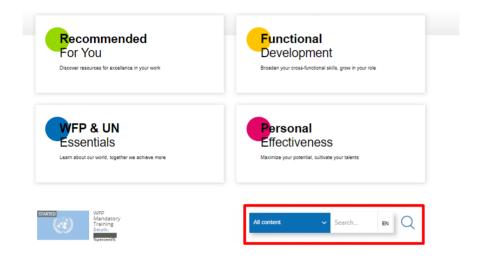

## How to search content (1/2)

**Option 1:** In the home page: Search for all content that is in WeLearn, using the search bar

**Option 2**: In the Functional Development section: search for functional content