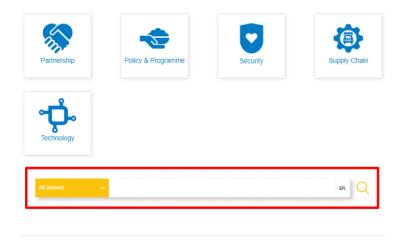

## How to search content (1/2)

**Option 1:** In the home page: Search for all content that is in WeLearn, using the search bar

**Option 2**: In the Functional Development section: search for functional content