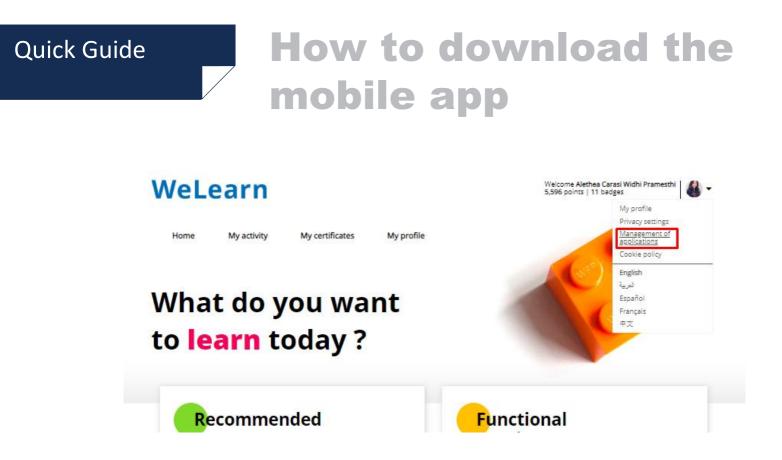

**Step 1:** From the WeLearn main menu, click on your profile photo and choose **Management of applications** 

| Management of applications |                                                                                                                                                      | Welcome Alethes Canal Wichi Pramesthi   🦚 :<br>5596 points   11 badges |
|----------------------------|------------------------------------------------------------------------------------------------------------------------------------------------------|------------------------------------------------------------------------|
|                            | Access your training through your app!                                                                                                               |                                                                        |
|                            | How to do it?<br><b>My Learning application</b><br>Find all your courses in one place<br>Open them online or offline, whenever and wherever you want |                                                                        |
|                            | Download My Learning                                                                                                                                 |                                                                        |
|                            | Go on the App Store or Google Play and download My Learning                                                                                          |                                                                        |
|                            | Downland northe Cocception                                                                                                                           |                                                                        |