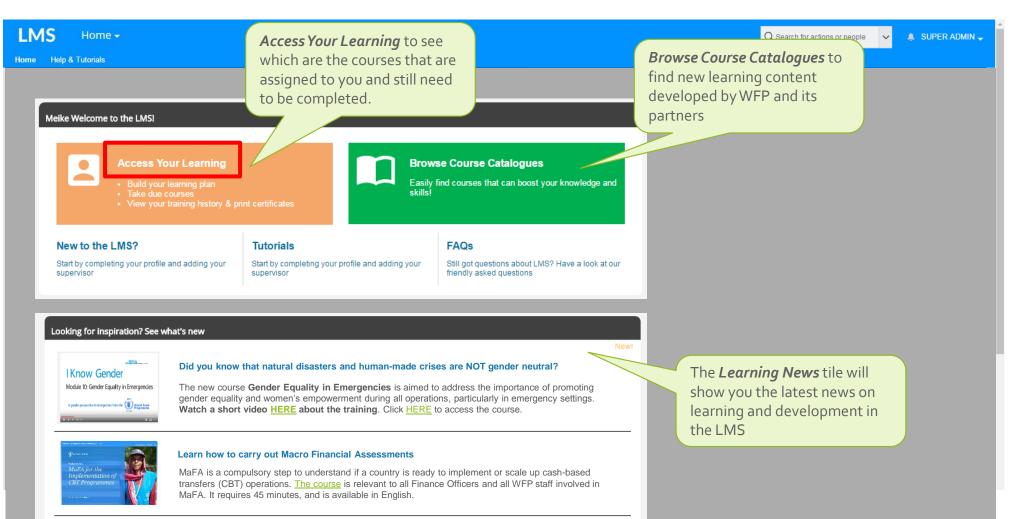

#### **My Learning**

The 'Recommendations' tile shows courses that have been recommended to you by your supervisor or by your peers. You can LMS and f Learning - $\mathbf{Q}$  Search for actions or people  $\sim$ 🔔 Janet Doe 🚽 choose to accept or discard My Learning Search Catalogues Home the recommendation.  $\sim$ Sort By Date | Priority 🍸 Filter Recommendati... History 🔫 My Learning Assignments The '*History*' tile is the access to Keyword Q Course name or ID Select All 🗸 🗸 🗸 your learning history. Clicking  $(\mathbf{L})$ Õ on the tile will show recently ✓ OVERDUE recently added completed courses. You can View All 158 DAYS OVERDUE also View All of your VIEW PROGRAM Next to complete: Foundational Project Manag. OPTIONAL Links completions. **Project Management** External Requests PROGRAM Project Management News 95 DAYS OVERDUE VIEW PROGRAM Options and Settings Next to complete: Foundational Project Manag. Your Learning Plan shows your assigned courses. MANDATORY Project Management Some courses have due dates and some courses PROGRAM Project Management for testing are mandatory. 42 DAYS OVERDUE VIEW PROGRAM Next to complete: Journey with Prerequistes RECOMMENDED Journey with Prerequistes PROGRAM Journey with Prerequistes The 'Links' tile will give ✓ DUE ANYTIME you access to additional links which may vary **Grants Management** depending on your role in ILT 70001 rev.1 26/5/2016 the system.